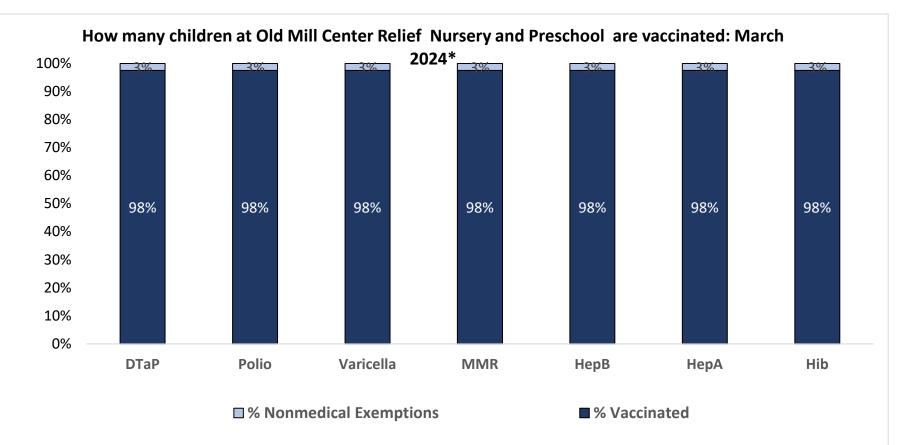

Number of children at the school\*\*:

Percent of children with no immunization or exemption record:

O%

Percent of children with a medical exemption for one or more vaccine(s): 0%

<sup>\*</sup> These numbers may not total 100% if some children have medical exemptions, or are incomplete or in process with immunizations but do not need an exemption because they are on schedule.

<sup>\*\*</sup>There is/are also 0 child(ren) enrolled for whom immunizations are not required to be reported because their records are tracked by another site or they attend fewer than 5 days per year.

<sup>\*\*</sup>There is/are also 1 child(ren) 18 months of age or younger who are not required to be finished with their pre-school vaccines because of their age.